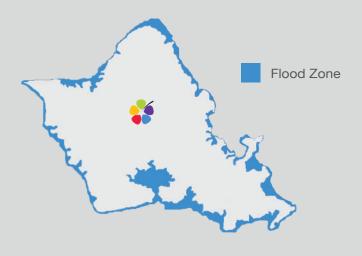

# **MTP Data Center**

by Servpac is Hawaii's premier data facility for colocation and cloud computing solutions. Following The Uptime Institute's highest Tier 4 design certification, the facility features advanced independent and redundant features to guarantee business resiliency. Centrally located in Mililani Tech Park, MTP Data Center sits 850 ft above sea level, making it the most naturally secure facility to protect your company's mission-critical data.

#### Protect from natural disasters

Structurally sound facility built to withstand Category 4 hurricanes

### Location

- 850 ft above sea level
- · 30,000 sq. ft building space
- 150,000 sq. ft lot for additional expansion space
- · 24X7 access for authorized personnel
- Meets hurricane and earthquake protection building codes